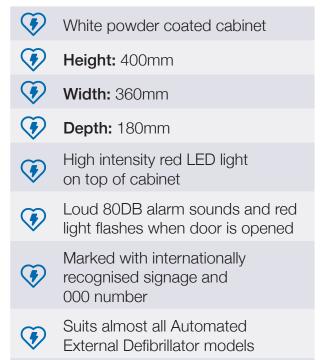

## The modern metal alarmed indoor AED wall cabinet is the perfect way to store, maintain and mark the location of your AED.

The AED Authority alarmed indoor defibrillator cabinet is the perfect way to safely secure your defibrillator in any indoor environment. Bright in colour and marked with internationally recognised signage this cabinet is easily distinguishable in an emergency situation.

The AED Wall Cabinet suits almost all AED units on the market.

## **KEY FEATURES:**

Pre drilled holes for easy installation

Battery operated

sales@aedauthority.com.au 41 Marconi Drive, Dandenong South VIC 3175