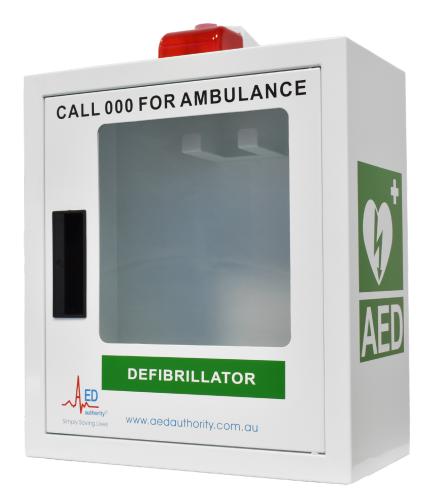

## The modern metal alarmed indoor AED wall cabinet is the perfect way to store, maintain and mark the location of your AED.

The AED Authority alarmed indoor defibrillator cabinet is the perfect way to safely secure your defibrillator in any indoor environment. Bright in colour and marked with internationally recognised signage this cabinet is easily distinguishable in an emergency situation.

The AED Wall Cabinet suits almost all AED units on the market.